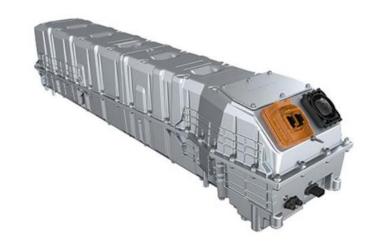

## Dimensions and preliminary specifications

|                             | Torqeedo high-voltage battery | Torqeedo high-voltage battery     |
|-----------------------------|-------------------------------|-----------------------------------|
| Nominal voltage             | 360 V                         | 355 V                             |
| Max. continuous performance | 55 kW                         | 55 kW                             |
| Capacity                    | 30.0 kWh or 40.0 kWh          | 10.0 kWh useable (11.6 kWh total) |
| Weight                      | 278,5 kg                      | 98 kg                             |
| Dimensions                  | 1660 x 964 x 174 mm           | 1460 x 305 (240) x 330 mm         |