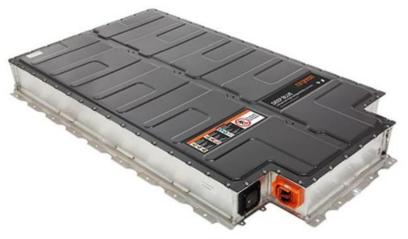

## Dimensions and preliminary specifications

|                             | Torqeedo high-voltage battery | Torqeedo high-voltage battery     |
|-----------------------------|-------------------------------|-----------------------------------|
| Nominal voltage             | 360 V                         | 355 V                             |
| Max. continuous performance | 55 kW                         | 55 kW                             |
| Capacity                    | 30.0 kWh or 40.0 kWh          | 10.0 kWh useable (11.6 kWh total) |
| Weight                      | 278,5 kg                      | 98 kg                             |
| Dimensions                  | 1660 x 964 x 174 mm           | 1460 x 305 (240) x 330 mm         |